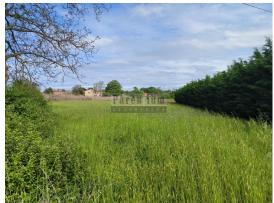

Poreč, surroundings, only 5 km from the city center and the sea, building plot of 1016m2 for sale. of which the area on which construction is allowed is 901m2, the rest goes to the road. The land has a regular shape, with infrastructure located next to the field.