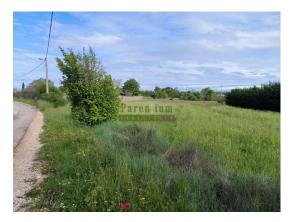

Poreč, surroundings, only 5 km from the city center and the sea, building plot of 1016m2 for sale. of which the area on which construction is allowed is 901m2, the rest goes to the road. The land has a regular shape, with infrastructure located next to the field.