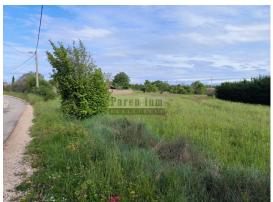

Poreč, surroundings, only 5 km from the city center and the sea, building plot of 920m2 for sale, of which the area on which construction is allowed is 805m2, the rest goes to the road. The land has a regular shape, with infrastructure located next to the field.