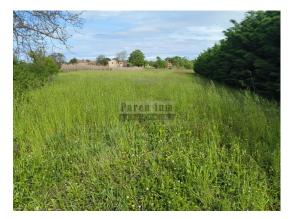

Poreč, surroundings, only 5 km from the city center and the sea, building plot of 920m2 for sale, of which the area on which construction is allowed is 805m2, the rest goes to the road. The land has a regular shape, with infrastructure located next to the field.