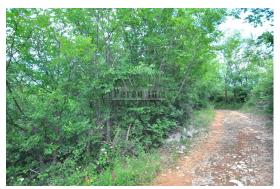

Old price : 823.200 €
New price : 650.000 €

Istria, Kanfanar

In the area /stretch between Kanfanar and Rovinj, along the county road, land for business purposes is for sale.

Land of 11 760m2 for commercial purposes on which the activity of depositing caravans, other facilities and devices for accommodation in the camp or other camping equipment, and camping destinations is allowed.

use, and arrange public green spaces, as well as install urban equipment.

The location of the land is interesting because of the proximity of the Istrian Ypsilon. Istrian Ypsilona is located only 2 km from the land.