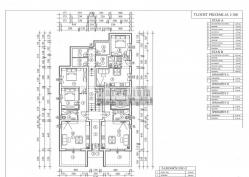

Price: 225.000 €

Poreč, surroundings

Apartment for sale near Porec.

The apartment is located in a residential building with 5 apartments.

On the ground floor there are two apartments. Apartment B (59m2) consists of a kitchen with dining room, two bedrooms, bathroom and terrace, and a large yard of 230m2.

The floors in the apartment will be lined with ceramic tiles, while laminate is planned in the bedrooms. The front door is anti-theft and fireproof.

The pantry belonging to the apartment of 3.24m2 is located in the hallway of the building.