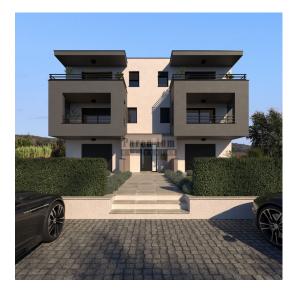

Price: 225.000 €

Poreč, surroundings

Apartment for sale near Porec.

The apartment is located in a residential building with 5 apartments.

On the ground floor there are two apartments. Apartment B (59m2) consists of a kitchen with dining room, two bedrooms, bathroom and terrace, and a large yard of 230m2.