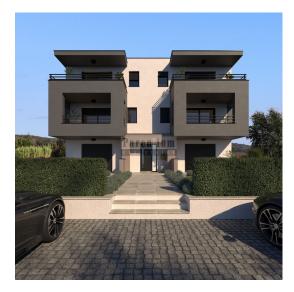

Poreč, surroundings

Price:

Apartment for sale near Porec. Distance from the center of Porec and from the sea approx. 7 km

229.000 €

The apartment is located in a residential building with 5 apartments. Apartment C is located on the 1st floor of the building, size 66.18m2. It consists of a kitchen with dining room, two bedrooms, bathroom and terrace.