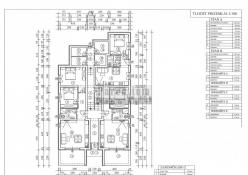

Poreč, surroundings

Price:

Apartment for sale near Porec. Distance from the center of Porec and from the sea approx. 7 km

229.000 €

The apartment is located in a residential building with 5 apartments. Apartment C is located on the 1st floor of the building, size 66.18m2. It consists of a kitchen with dining room, two bedrooms, bathroom and terrace.

The floors in the apartment will be lined with ceramic tiles, while laminate is planned in the bedrooms. The front door is anti-theft and fireproof.

The pantry belonging to the apartment of 3.50m2 is located in the hallway of the building.