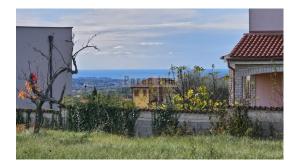

| Price: | 360.000 € |
|--------|-----------|
|        |           |

Kaštelir,

Building land for sale 2244m2.

There is a water manhole on the field. From one part of the land you can see the sea view.

One part of the plot has a dimension of  $27m \times 47m$ , while the other part of the plot is a little narrower and longer, length 58m2, and width 15m2. It is possible to build a detached or semi-detached house, and the part that is a little narrower can be for a swimming pool garage or some auxiliary facility.