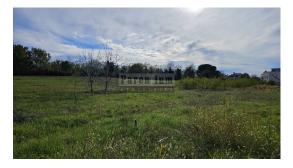

| Price: | 360.000 € |
|--------|-----------|
|        |           |

Kaštelir,

Building land for sale 2244m2.

There is a water manhole on the field. From one part of the land you can see the sea view.

One part of the plot has a dimension of  $27m \times 47m$ , while the other part of the plot is a little narrower and longer, length 58m2, and width 15m2. It is possible to build a detached or semi-detached house, and the part that is a little narrower can be for a swimming pool garage or some auxiliary facility.