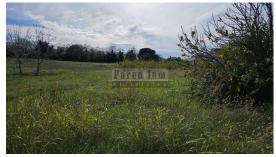

| Price: | 360.000 € |
|--------|-----------|
|        |           |

Kaštelir,

Building land for sale 2244m2.

There is a water manhole on the field. From one part of the land you can see the sea view.

One part of the plot has a dimension of  $27m \times 47m$ , while the other part of the plot is a little narrower and longer, length 58m2, and width 15m2. It is possible to build a detached or semi-detached house, and the part that is a little narrower can be for a swimming pool garage or some auxiliary facility.