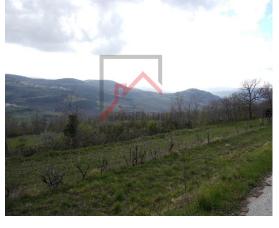

Motovun, Zamask

Near a typical Istrian village on a hill, there is a plot of land for sale with an open view towards Motovun, with a total area of

3059 m<sup>2</sup>. About 1300 m<sup>2</sup> of which is construction.

The rest of the terrain is very fertile land, which until recently was used as a vineyard.

The land is located right next to the main asphalted road, on the edge of the construction zone, from which there is a wide view of Motovun, Kaldir and the surrounding landscape. The location is extremely quiet, the environment idyllic with a breathtaking view! Due to the constitution of the soil and the location, there will be no construction in the vicinity.

The terrain is elongated, almost flat, while there is only one house nearby on the other side of the road.

Electricity and water run through the plot, and there are connections for electricity and water right next to it.