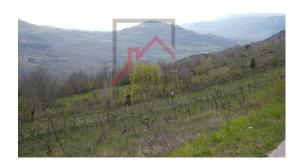

Motovun, Zamask

Near a typical Istrian village on a hill, there is a plot of land for sale with an open view towards Motovun, with a total area of

3059 m<sup>2</sup>. About 1300 m<sup>2</sup> of which is construction.

The rest of the terrain is very fertile land, which until recently was used as a vineyard.

The land is located right next to the main asphalted road, on the edge of the construction zone, from which there is a wide view of Motovun, Kaldir and the surrounding landscape. The location is extremely quiet, the environment idyllic with a breathtaking view! Due to the constitution of the soil and the location, there will be no construction in the vicinity.

The terrain is elongated, almost flat, while there is only one house nearby on the other side of the road.

Electricity and water run through the plot, and there are connections for electricity and water right next to it.