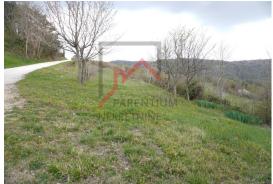

Motovun, Zamask

Near a typical Istrian village on a hill, there is a plot of land for sale with an open view towards Motovun, with a total area of

3059 m<sup>2</sup>. About 1300 m<sup>2</sup> of which is construction.

The rest of the terrain is very fertile land, which until recently was used as a vineyard.

The land is located right next to the main asphalted road, on the edge of the construction zone, from which there is a wide view of Motovun, Kaldir and the surrounding landscape. The location is extremely quiet, the environment idyllic with a breathtaking view! Due to the constitution of the soil and the location, there will be no construction in the vicinity.

The terrain is elongated, almost flat, while there is only one house nearby on the other side of the road.

Electricity and water run through the plot, and there are connections for electricity and water right next to it.