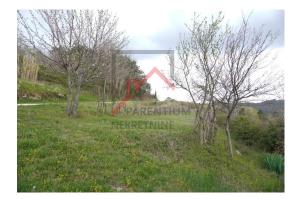

Motovun, Zamask

Near a typical Istrian village on a hill, there is a plot of land for sale with an open view towards Motovun, with a total area of

3059 m<sup>2</sup>. About 1300 m<sup>2</sup> of which is construction.

The rest of the terrain is very fertile land, which until recently was used as a vineyard.

The land is located right next to the main asphalted road, on the edge of the construction zone, from which there is a wide view of Motovun, Kaldir and the surrounding landscape. The location is extremely quiet, the environment idyllic with a breathtaking view! Due to the constitution of the soil and the location, there will be no construction in the vicinity.

The terrain is elongated, almost flat, while there is only one house nearby on the other side of the road.

Electricity and water run through the plot, and there are connections for electricity and water right next to it.