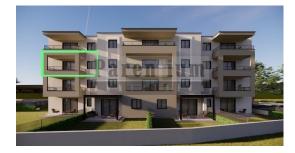

Price : 237.000 €

Poreč, surroundings, two-bedroom apartment on the second floor with a terrace and panoramic sea view.

Near the town of Poreč, not far from the beaches and all necessary amenities, a building with 13 apartments is being constructed.

This beautiful and functional apartment is located on the second floor with a total area of 67.74 m2. The apartment consists of a living room, dining room, and kitchen, two bedrooms, and a bathroom, as well as a lovely terrace offering a panoramic view which adds special value to the apartment. The building has an elevator. The apartment also includes two parking spaces. The apartment's heating will be energy-efficient underfloor heating and an air conditioner.