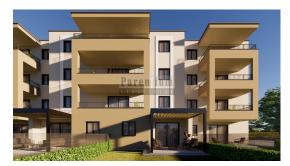

Price : 237.000 €

Poreč, surroundings, two-bedroom apartment on the second floor with a terrace and panoramic sea view.

Near the town of Poreč, not far from the beaches and all necessary amenities, a building with 13 apartments is being constructed.

This beautiful and functional apartment is located on the second floor with a total area of 67.74 m2. The apartment consists of a living room, dining room, and kitchen, two bedrooms, and a bathroom, as well as a lovely terrace offering a panoramic view which adds special value to the apartment. The building has an elevator. The apartment also includes two parking spaces. The apartment's heating will be energy-efficient underfloor heating and an air conditioner.