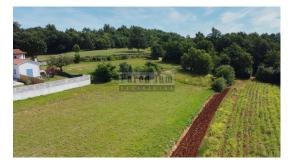

This land is situated about a 20-minute drive from Poreč and the coast. It is located far from the city hustle in the peaceful ambiance of an Istrian village. A shop, café, and restaurant are 1 km away.

This land covers 1047m2 and is surrounded by greenery, older Istrian stone houses, and a few modern villas. The land offers what many people seek: privacy, peace, and nature.

If you are looking for land to build a holiday home in a quiet part of Istria, but still with easy and quick access to Poreč, Rovinj, or Pula, then this could be ideal. Feel free to contact us for more information.