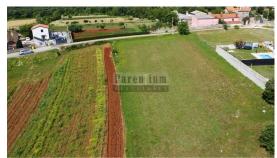

This land is situated about a 20-minute drive from Poreč and the coast. It is located far from the city hustle in the peaceful ambiance of an Istrian village. A shop, café, and restaurant are 1 km away.

This land covers 1047m2 and is surrounded by greenery, older Istrian stone houses, and a few modern villas. The land offers what many people seek: privacy, peace, and nature.

If you are looking for land to build a holiday home in a quiet part of Istria, but still with easy and quick access to Poreč, Rovinj, or Pula, then this could be ideal. Feel free to contact us for more information.