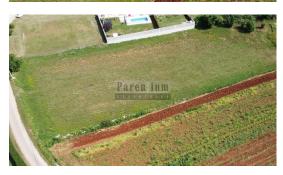

This land is situated about a 20-minute drive from Poreč and the coast. It is located far from the city hustle in the peaceful ambiance of an Istrian village. A shop, café, and restaurant are 1 km away.

This land covers 1047m2 and is surrounded by greenery, older Istrian stone houses, and a few modern villas. The land offers what many people seek: privacy, peace, and nature.

If you are looking for land to build a holiday home in a quiet part of Istria, but still with easy and quick access to Poreč, Rovinj, or Pula, then this could be ideal. Feel free to contact us for more information.