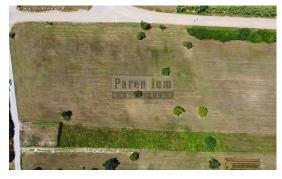

Price : 260.000 €

Poreč, surroundings, top building land near the sea!

Only 400 meters from the sea and next to an olive grove, 4 km from the town of Poreč, this beautiful building land for the construction of a mini hotel in the T1 zone is for sale. Such plots are rare on the market. Water is on the plot, and electricity and sewage run alongside the plot. The plot is of a regular shape, offering many possibilities for the creation of a future building. The greatest value lies in the location and proximity to the sea. All amenities are naturally available due to the proximity of the town of Poreč.