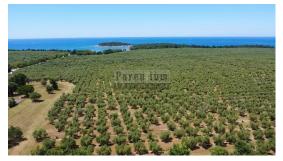

Price : 260.000 €

Poreč, surroundings, top building land near the sea!

Only 400 meters from the sea and next to an olive grove, 4 km from the town of Poreč, this beautiful building land for the construction of a mini hotel in the T1 zone is for sale. Such plots are rare on the market. Water is on the plot, and electricity and sewage run alongside the plot. The plot is of a regular shape, offering many possibilities for the creation of a future building. The greatest value lies in the location and proximity to the sea. All amenities are naturally available due to the proximity of the town of Poreč.