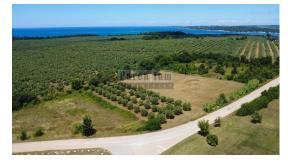

Price : 260.000 €

Poreč, surroundings, top building land near the sea!

Only 400 meters from the sea and next to an olive grove, 4 km from the town of Poreč, this beautiful building land for the construction of a mini hotel in the T1 zone is for sale. Such plots are rare on the market. Water is on the plot, and electricity and sewage run alongside the plot. The plot is of a regular shape, offering many possibilities for the creation of a future building. The greatest value lies in the location and proximity to the sea. All amenities are naturally available due to the proximity of the town of Poreč.