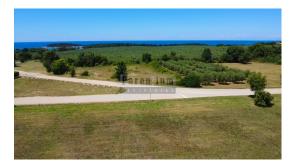

Price : 260.000 €

Poreč, surroundings, top building land near the sea!

Only 400 meters from the sea and next to an olive grove, 4 km from the town of Poreč, this beautiful building land for the construction of a mini hotel in the T1 zone is for sale. Such plots are rare on the market. Water is on the plot, and electricity and sewage run alongside the plot. The plot is of a regular shape, offering many possibilities for the creation of a future building. The greatest value lies in the location and proximity to the sea. All amenities are naturally available due to the proximity of the town of Poreč.