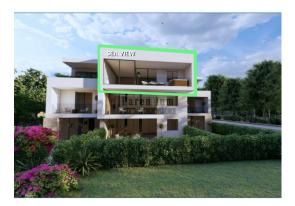

| Price : | 480.000 € |
|---------|-----------|
| 111001  | 100.000   |

Istria, Poreč center

Poreč, exclusive three-bedroom apartment on the top floor with a panoramic sea view!

In Poreč, near the sea, there is a three-bedroom apartment on the second floor of a building with an elevator. The open sea view makes it a unique opportunity on the market. The apartment has a surface area of 93 m² and consists of a spacious living room with a kitchen and dining area, three comfortable bedrooms, one bathroom, and one toilet. The building is excellently designed with an emphasis on the privacy of each residential unit. In addition to ample space, the biggest advantage of the apartment is certainly the beautiful terrace and view. The apartment is heated with underfloor heating and cooled with air conditioning during the summer months.

Parking for two cars is available in front of the building. It is worth noting that the center of Poreč is just a few minutes' drive away by car or bicycle. The most beautiful beaches are 1.2 km away. It goes without saying that shops, restaurants, and promenades are nearby.

The planned completion of construction is at the end of 2024. The property is subject to VAT which is already calculated in price.

Due to its excellent location, view, and proximity to the sea, this property is