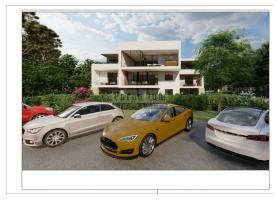

Parking for two cars is available in front of the building. It is worth noting that the center of Poreč is just a few minutes' drive away by car or bicycle. The most beautiful beaches are 1.2 km away. It goes without saying that shops, restaurants, and promenades are nearby.