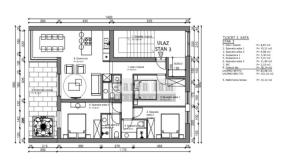

## PARENTIUM NEKRETNINE Bračka 41, 52440 Poreč

mail: info@parentium-nekretnine.com web: www.parentium-nekretnine.com info: +385 95 359 5158 | +385 97 653 7679

| Code:                      | 01238         |
|----------------------------|---------------|
| Location :                 | Poreč         |
| Building size :            | 93 m2         |
| Lot size :                 | 0 m2          |
| Distance from center :     | 0 m           |
| Distance from sea :        | 1200 m        |
| Floor:                     | 2             |
| Number of floors :         | 2             |
| Number of rooms :          | 4             |
| Number of bedrooms :       | 3             |
| Number of bathrooms :      | 2             |
| Number of toilets :        | 1             |
| Seaview:                   | Yes           |
| Parking :                  | Yes           |
| Elevator :                 | Yes           |
| Electric heating :         | Yes           |
| Underfloor heating :       | Yes           |
| Air conditioning heating : | Yes           |
| Year of construction :     | 2024          |
| Energy efficiency :        | Not specified |

| Price : | 480.000 € |
|---------|-----------|
| 111001  | 100.000   |

Istria, Poreč center

Poreč, exclusive three-bedroom apartment on the top floor with a panoramic sea view!

In Poreč, near the sea, there is a three-bedroom apartment on the second floor of a building with an elevator. The open sea view makes it a unique opportunity on the market. The apartment has a surface area of 93 m² and consists of a spacious living room with a kitchen and dining area, three comfortable bedrooms, one bathroom, and one toilet. The building is excellently designed with an emphasis on the privacy of each residential unit. In addition to ample space, the biggest advantage of the apartment is certainly the beautiful terrace and view. The apartment is heated with underfloor heating and cooled with air conditioning during the summer months.