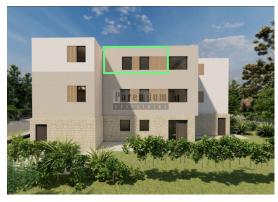

| Price : | 480.000 € |
|---------|-----------|
| 111001  | 100.000   |

Istria, Poreč center

Poreč, exclusive three-bedroom apartment on the top floor with a panoramic sea view!

In Poreč, near the sea, there is a three-bedroom apartment on the second floor of a building with an elevator. The open sea view makes it a unique opportunity on the market. The apartment has a surface area of 93 m² and consists of a spacious living room with a kitchen and dining area, three comfortable bedrooms, one bathroom, and one toilet. The building is excellently designed with an emphasis on the privacy of each residential unit. In addition to ample space, the biggest advantage of the apartment is certainly the beautiful terrace and view. The apartment is heated with underfloor heating and cooled with air conditioning during the summer months.

Parking for two cars is available in front of the building. It is worth noting that the center of Poreč is just a few minutes' drive away by car or bicycle. The most beautiful beaches are 1.2 km away. It goes without saying that shops, restaurants, and promenades are nearby.

The planned completion of construction is at the end of 2024. The property is subject to VAT which is already calculated in price.

Due to its excellent location, view, and proximity to the sea, this property is