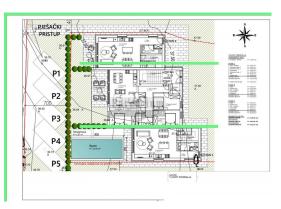

The apartment has a surface area of 75 m² and consists of a living room with a kitchen and dining area, three bedrooms, one bathroom, and one toilet. The living room opens onto a terrace and a 50 m² garden. The building is excellently designed with an emphasis on the privacy of each residential unit. In addition to ample space, the biggest advantages of the apartment are certainly the beautiful terrace, garden, and microlocation. The apartment is heated with underfloor heating and cooled with air conditioning during the summer months.

Parking for two cars is available in front of the building. It is worth noting that the center of Poreč is just a few minutes' drive away by car or bicycle. The most beautiful beaches are 1.2 km away. It goes without saying that shops, restaurants, and promenades are nearby.