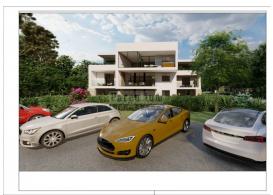

Price: 355.000 €

Istria, Poreč center

Poreč, exclusive three-bedroom apartment on the ground floor near the sea!

In Poreč, close to the sea, there is a three-bedroom apartment on the ground floor of a building with an elevator.

Parking for two cars is available in front of the building. It is worth noting that the center of Poreč is just a few minutes' drive away by car or bicycle. The most beautiful beaches are 1.2 km away. It goes without saying that shops, restaurants, and promenades are nearby.