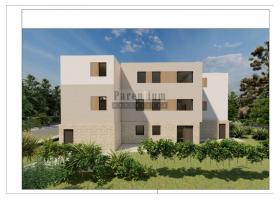

Price: 355.000 €

Istria, Poreč center

Poreč, exclusive three-bedroom apartment on the ground floor near the sea!

In Poreč, close to the sea, there is a three-bedroom apartment on the ground floor of a building with an elevator.

The apartment has a surface area of 75 m² and consists of a living room with a kitchen and dining area, three bedrooms, one bathroom, and one toilet. The living room opens onto a terrace and a 50 m² garden. The building is excellently designed with an emphasis on the privacy of each residential unit. In addition to ample space, the biggest advantages of the apartment are certainly the beautiful terrace, garden, and microlocation. The apartment is heated with underfloor heating and cooled with air conditioning during the summer months.