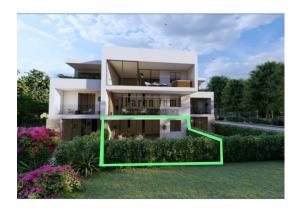

Price: 355.000 €

Istria, Poreč center

Poreč, exclusive three-bedroom apartment on the ground floor near the sea!

In Poreč, close to the sea, there is a three-bedroom apartment on the ground floor of a building with an elevator.

The apartment has a surface area of 75 m² and consists of a living room with a kitchen and dining area, three bedrooms, one bathroom, and one toilet. The living room opens onto a terrace and a 50 m² garden. The building is excellently designed with an emphasis on the privacy of each residential unit. In addition to ample space, the biggest advantages of the apartment are certainly the beautiful terrace, garden, and microlocation. The apartment is heated with underfloor heating and cooled with air conditioning during the summer months.

Parking for two cars is available in front of the building. It is worth noting that the center of Poreč is just a few minutes' drive away by car or bicycle. The most beautiful beaches are 1.2 km away. It goes without saying that shops, restaurants, and promenades are nearby.