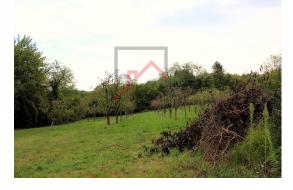

| Price : 80.000 € |  |
|------------------|--|
|------------------|--|

An attractive plot of land for sale, which includes 800 m<sup>2</sup> of construction area and 2876 m<sup>2</sup> of agricultural land, located in a quiet, private location surrounded by forest and untouched nature. The construction part has a practical triangular shape, ideal for building a family house, cottage or other object of your choice.

The agricultural part, located on a gentle slope, has already been enriched with planted cherry trees, which provides additional value and the possibility of agricultural exploitation.

The access road is registered in the land register, and the electricity and water connections are only 70 meters away from the plot, which facilitates infrastructural equipment. This property is ideal for anyone looking for peace, privacy and proximity to nature, with the possibility of combining residential and agricultural content.