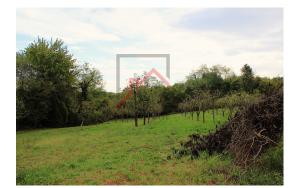

| Price : 80.000 € |  |
|------------------|--|
|------------------|--|

An attractive plot of land for sale, which includes 800 m<sup>2</sup> of construction area and 2876 m<sup>2</sup> of agricultural land, located in a quiet, private location surrounded by forest and untouched nature. The construction part has a practical triangular shape, ideal for building a family house, cottage or other object of your choice.

The agricultural part, located on a gentle slope, has already been enriched with planted cherry trees, which provides additional value and the possibility of agricultural exploitation.

The access road is registered in the land register, and the electricity and water connections are only 70 meters away from the plot, which facilitates infrastructural equipment. This property is ideal for anyone looking for peace, privacy and proximity to nature, with the possibility of combining residential and agricultural content.