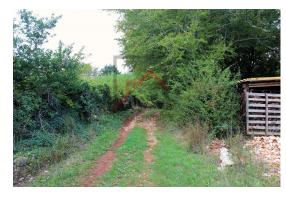

The agricultural part, located on a gentle slope, has already been enriched with planted cherry trees, which provides additional value and the possibility of agricultural exploitation.

The access road is registered in the land register, and the electricity and water connections are only 70 meters away from the plot, which facilitates infrastructural equipment. This property is ideal for anyone looking for peace, privacy and proximity to nature, with the possibility of combining residential and agricultural content.