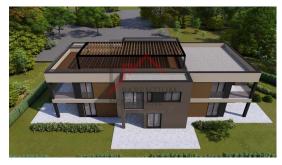

Price : 307.473 €

Are you looking for the perfect home near Poreč, where comfort, modern design and a quiet location come together? This elegant apartment on the first floor of a new modern building under construction offers everything you need for a comfortable and carefree life.

Located only 5 kilometers from the city of Poreč, in a quiet part of the village, the apartment on the first floor of 66 m2 offers a spacious and functional layout. The spacious open space living room harmoniously connects with the kitchen and dining room, making the space ideal for everyday life and relaxation. The living room leads to a covered terrace of 9 m2, which provides a perfect place for morning coffee or enjoying warm evenings.

The apartment has two comfortable bedrooms, a modern bathroom and an additional guest toilet.

Special attention is paid to the quality of construction and equipment. Mitsubishi air conditioners, electric underfloor heating throughout the apartment, and premium parquet floors ensure a pleasant atmosphere throughout the year. The bathroom, terrace and hallway are lined with high-quality ceramic tiles, while Hansgrohe sanitary ware adds a touch of elegance to every detail. Security is guaranteed by security doors and video surveillance, and for convenience, the apartment has its own parking space and storage room on the plot of the building.