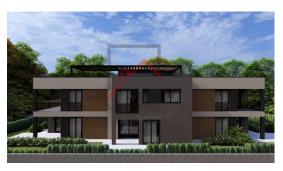

Price : 307.473 €

Are you looking for the perfect home near Poreč, where comfort, modern design and a quiet location come together? This elegant apartment on the first floor of a new modern building under construction offers everything you need for a comfortable and carefree life.

Located only 5 kilometers from the city of Poreč, in a quiet part of the village, the apartment on the first floor of 66 m2 offers a spacious and functional layout. The spacious open space living room harmoniously connects with the kitchen and dining room, making the space ideal for everyday life and relaxation. The living room leads to a covered terrace of 9 m2, which provides a perfect place for morning coffee or enjoying warm evenings.

The apartment has two comfortable bedrooms, a modern bathroom and an additional guest toilet.

Special attention is paid to the quality of construction and equipment. Mitsubishi air conditioners, electric underfloor heating throughout the apartment, and premium parquet floors ensure a pleasant atmosphere throughout the year. The bathroom, terrace and hallway are lined with high-quality ceramic tiles, while Hansgrohe sanitary ware adds a touch of elegance to every detail. Security is guaranteed by security doors and video surveillance, and for convenience, the apartment has its own parking space and storage room on the plot of the building.