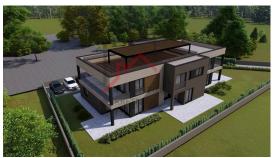

Price : 307.473 €

Are you looking for the perfect home near Poreč, where comfort, modern design and a quiet location come together? This elegant apartment on the first floor of a new modern building under construction offers everything you need for a comfortable and carefree life.

Located only 5 kilometers from the city of Poreč, in a quiet part of the village, the apartment on the first floor of 66 m2 offers a spacious and functional layout. The spacious open space living room harmoniously connects with the kitchen and dining room, making the space ideal for everyday life and relaxation. The living room leads to a covered terrace of 9 m2, which provides a perfect place for morning coffee or enjoying warm evenings.

The apartment has two comfortable bedrooms, a modern bathroom and an additional guest toilet.

Special attention is paid to the quality of construction and equipment. Mitsubishi air conditioners, electric underfloor heating throughout the apartment, and premium parquet floors ensure a pleasant atmosphere throughout the year. The bathroom, terrace and hallway are lined with high-quality ceramic tiles, while Hansgrohe sanitary ware adds a touch of elegance to every detail. Security is guaranteed by security doors and video surveillance, and for convenience, the apartment has its own parking space and storage room on the plot of the building.