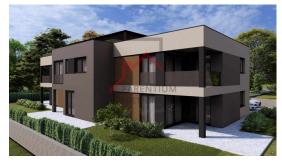

Price : 307.473 €

Are you looking for the perfect home near Poreč, where comfort, modern design and a quiet location come together? This elegant apartment on the first floor of a new modern building under construction offers everything you need for a comfortable and carefree life.

Located only 5 kilometers from the city of Poreč, in a quiet part of the village, the apartment on the first floor of 66 m2 offers a spacious and functional layout. The spacious open space living room harmoniously connects with the kitchen and dining room, making the space ideal for everyday life and relaxation. The living room leads to a covered terrace of 9 m2, which provides a perfect place for morning coffee or enjoying warm evenings.

The apartment has two comfortable bedrooms, a modern bathroom and an additional guest toilet.

Special attention is paid to the quality of construction and equipment. Mitsubishi air conditioners, electric underfloor heating throughout the apartment, and premium parquet floors ensure a pleasant atmosphere throughout the year. The bathroom, terrace and hallway are lined with high-quality ceramic tiles, while Hansgrohe sanitary ware adds a touch of elegance to every detail. Security is guaranteed by security doors and video surveillance, and for convenience, the apartment has its own parking space and storage room on the plot of the building.