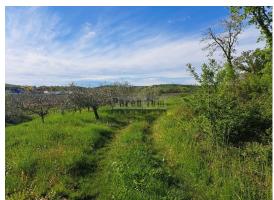

Istria, Porec

Agricultural land of 35,000 m2, with the possibility of buying more land. (The land is arable)

The land has a well of its own water (150 l / min), irrigation, aggregate. 120 olives and about a hundred oak trees

The land is located along the asphalt road. It also has a sea view.