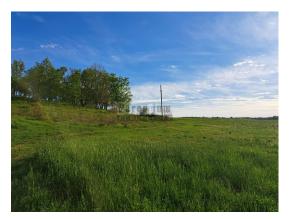

Istria, Porec

Agricultural land of 35,000 m2, with the possibility of buying more land. (The land is arable)

The land has a well of its own water (150 l / min), irrigation, aggregate. 120 olives and about a hundred oak trees

The land is located along the asphalt road. It also has a sea view.