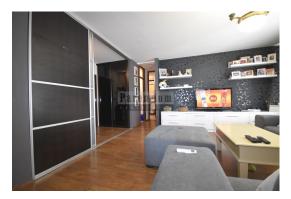

Price: 200.000 €

Porec, surroundings, away from the center of Porec and the sea 6km for sale a spacious apartment on the second floor. It consists of an entrance hall, spacious living room and dining room with access to the terrace overlooking the surrounding greenery and the sea, kitchen. To the left of the entrance is the bedroom, bathroom and pantry. The apartment has access to the attic where there is another bedroom and bathroom. Heating is central via a pellet stove, and also has air conditioning. The apartment also has one parking space.