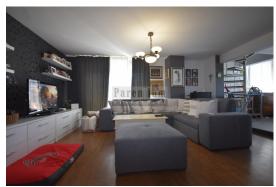

Price: 200.000 €

Porec, surroundings, away from the center of Porec and the sea 6km for sale a spacious apartment on the second floor. It consists of an entrance hall, spacious living room and dining room with access to the terrace overlooking the surrounding greenery and the sea, kitchen. To the left of the entrance is the bedroom, bathroom and pantry. The apartment has access to the attic where there is another bedroom and bathroom. Heating is central via a pellet stove, and also has air conditioning. The apartment also has one parking space.