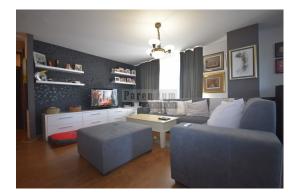

Price: 200.000 €

Porec, surroundings, away from the center of Porec and the sea 6km for sale a spacious apartment on the second floor. It consists of an entrance hall, spacious living room and dining room with access to the terrace overlooking the surrounding greenery and the sea, kitchen. To the left of the entrance is the bedroom, bathroom and pantry. The apartment has access to the attic where there is another bedroom and bathroom. Heating is central via a pellet stove, and also has air conditioning. The apartment also has one parking space.