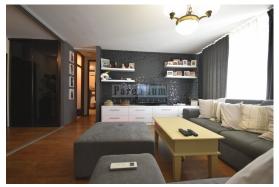

Price: 200.000 €

Porec, surroundings, away from the center of Porec and the sea 6km for sale a spacious apartment on the second floor. It consists of an entrance hall, spacious living room and dining room with access to the terrace overlooking the surrounding greenery and the sea, kitchen. To the left of the entrance is the bedroom, bathroom and pantry. The apartment has access to the attic where there is another bedroom and bathroom. Heating is central via a pellet stove, and also has air conditioning. The apartment also has one parking space.