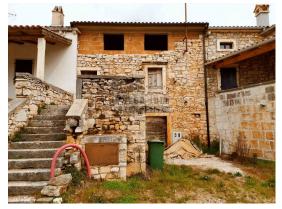

Porec, surroundings, stone house for sale in a row away from the sea and the center of Porec 11km. The house has an area of 210m2 spread over 3 floors. The garden area is 250m2, access is from the house, while parking spaces are provided from the front. The house has a new roof, foundations, basement and slabs on the floors, it is connected to electricity, water and has a connection to the sewer. The house is located in a quiet place, and given the position of the yard offers privacy, so it could be used for tourist purposes. A property worthy of attention.