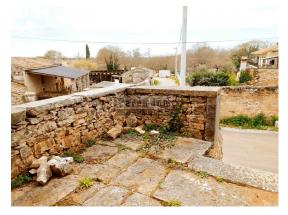

Porec, surroundings, stone house for sale in a row away from the sea and the center of Porec 11km. The house has an area of 210m2 spread over 3 floors. The garden area is 250m2, access is from the house, while parking spaces are provided from the front. The house has a new roof, foundations, basement and slabs on the floors, it is connected to electricity, water and has a connection to the sewer. The house is located in a quiet place, and given the position of the yard offers privacy, so it could be used for tourist purposes. A property worthy of attention.