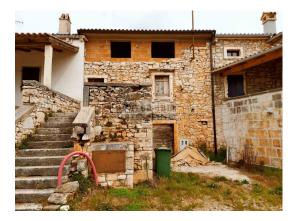

Porec, surroundings, stone house for sale in a row away from the sea and the center of Porec 11km. The house has an area of 210m2 spread over 3 floors. The garden area is 250m2, access is from the house, while parking spaces are provided from the front. The house has a new roof, foundations, basement and slabs on the floors, it is connected to electricity, water and has a connection to the sewer. The house is located in a quiet place, and given the position of the yard offers privacy, so it could be used for tourist purposes. A property worthy of attention.