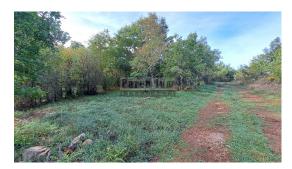

Tinjan, Kringa

Building land of 5460m2 and agricultural land of 1780m2 for sale. The land has access from the main road. Water and electricity are located 20m from the land.

The land is ideal for building houses for rent.